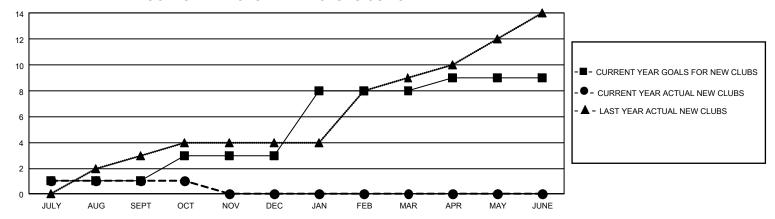

## GMT Constitutional Area 4, Group D

REPORT DOES NOT INCLUDE CLUBS IN UNDISTRICTED AREAS.

| Clubs                 |               |           |               | Members               |                         |                         |                                                    |
|-----------------------|---------------|-----------|---------------|-----------------------|-------------------------|-------------------------|----------------------------------------------------|
| RESULTS FOR 2024-2025 |               |           |               | RESULTS FOR 2024-2025 |                         |                         |                                                    |
| QUARTER               | NEW CLUB GOAL | NEW CLUBS | DROPPED CLUBS | QUARTER MEI           | MBER GROWTH NET<br>GOAL | MEMBER GROWTH<br>ACTUAL | DROPPED MEMBERS<br>ACTUAL (including<br>transfers) |
| JULY/AUG/SEPT         | 3             | 1         | 2             | JULY/AUG/SEPT         | 74                      | 110                     | 169                                                |
| OCT/NOV/DEC           | 6             | 0         | 0             | OCT/NOV/DEC           | 87                      | 107                     | 50                                                 |
| JAN/FEB/MAR           | 15            | 0         | 0             | JAN/FEB/MAR           | 101                     | 0                       | 0                                                  |
| APR/MAY/JUNE          | 3             | 0         | 0             | APR/MAY/JUNE          | 48                      | 0                       | 0                                                  |

## GOALS AND ACTUAL NEW CLUBS CUMULATIVE