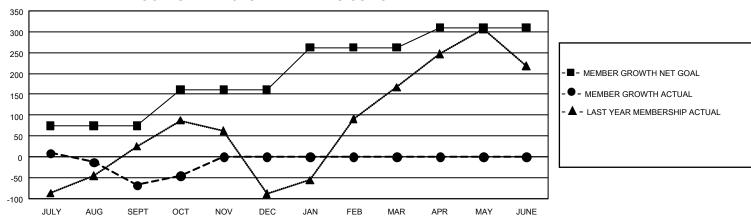

## GMT Constitutional Area 4, Group D

REPORT DOES NOT INCLUDE CLUBS IN UNDISTRICTED AREAS.

| Clubs                 |               |           |               | Members               |                         |                         |                                                    |
|-----------------------|---------------|-----------|---------------|-----------------------|-------------------------|-------------------------|----------------------------------------------------|
| RESULTS FOR 2024-2025 |               |           |               | RESULTS FOR 2024-2025 |                         |                         |                                                    |
| QUARTER               | NEW CLUB GOAL | NEW CLUBS | DROPPED CLUBS | QUARTER MEI           | MBER GROWTH NET<br>GOAL | MEMBER GROWTH<br>ACTUAL | DROPPED MEMBERS<br>ACTUAL (including<br>transfers) |
| JULY/AUG/SEPT         | 3             | 1         | 2             | JULY/AUG/SEPT         | 74                      | 110                     | 169                                                |
| OCT/NOV/DEC           | 6             | 0         | 0             | OCT/NOV/DEC           | 87                      | 107                     | 50                                                 |
| JAN/FEB/MAR           | 15            | 0         | 0             | JAN/FEB/MAR           | 101                     | 0                       | 0                                                  |
| APR/MAY/JUNE          | 3             | 0         | 0             | APR/MAY/JUNE          | 48                      | 0                       | 0                                                  |

## GOALS AND ACTUAL MEMBERS CUMULATIVE

| DROPPED CLUBS: 2 |     | 60 CLUBS OF 266 ADDED 1 OR<br>MORE NEW MEMBERS | GENDER DISTRIBUTION               |                |  |
|------------------|-----|------------------------------------------------|-----------------------------------|----------------|--|
|                  |     |                                                | MALE                              | 2,239 (40.06%) |  |
|                  |     |                                                | FEMALE                            | 3,344 (59.83%) |  |
| DROPPED MEMBERS  |     |                                                | NON BINARY                        | 0 (0.00%)      |  |
| DECEASED         | 4   |                                                | PREFER NOT TO ANSWER              | 6 (0.11%)      |  |
| CLUB CANCELLED   | 26  |                                                | TOTAL FAMILY UNIT MEMBERS         | 3 0            |  |
| OTHER            | 188 | CLICK HERE FOR                                 | TOTAL PARMET GIAT MEMBERS         |                |  |
| TOTAL            | 218 | CUMULATIVE MEMBERSHIP DATA                     | FAMILY MEMBERS PAYING HALF DUES 0 |                |  |